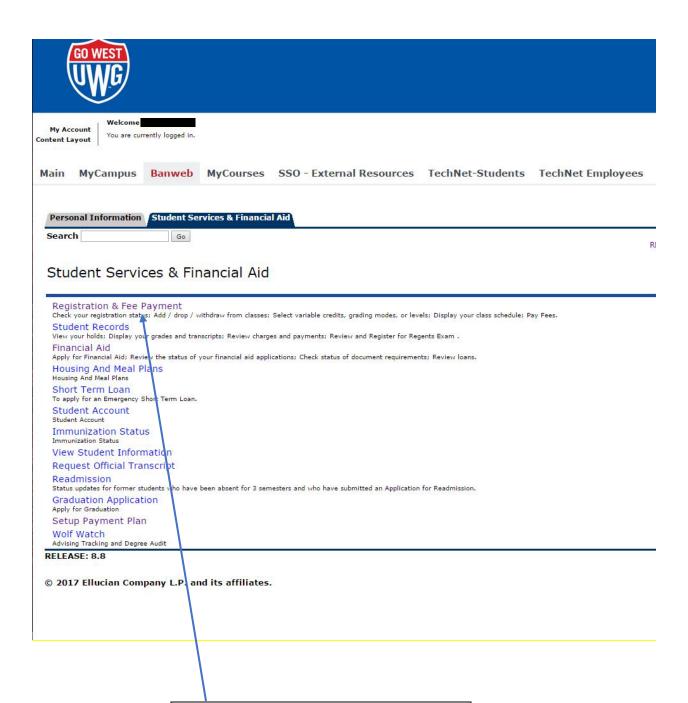

Go West! Go Wolves!

Click on the Banweb Tab

Click on Student Services & Financial Aid link.

Click on Registration & Fee Payment

Click on Pay Student Account Charges Link.

ently logged in.

Banweb MyCourses SSO - External Resources TechNet-Students TechNet Employees