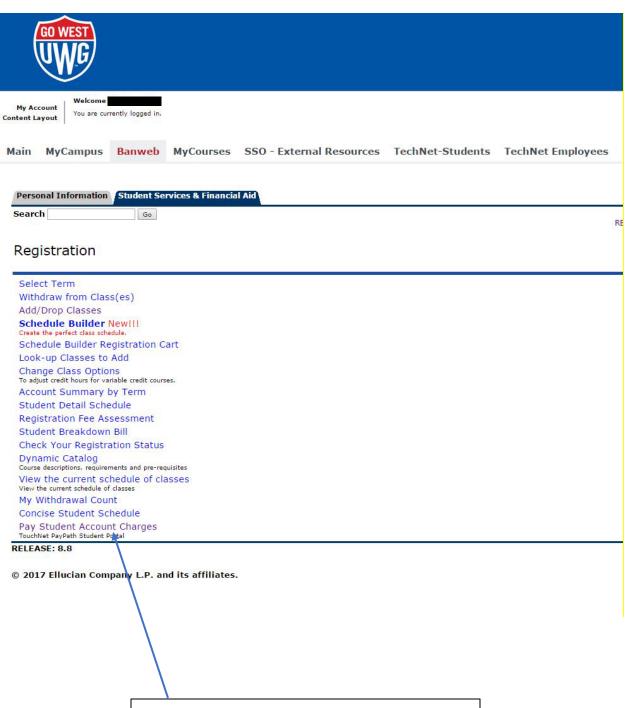

Go West! Go Wolves!

Click on the Banweb Tab

Click on Student Services & Financial Aid link.

Click on Registration & Fee Payment

Click on Pay Student Account Charges Link.

ently logged in.

Banweb MyCourses SSO - External Resources TechNet-Students TechNet Employees