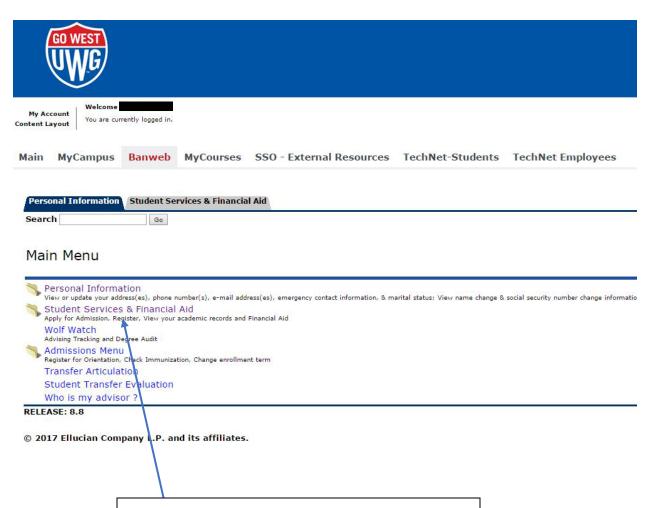

Go West! Go Wolves!

Click on the Banweb Tab

Click on Student Services & Financial Aid link.

Click on Registration & Fee Payment

Click on Pay Student Account Charges Link.

ently logged in.

Banweb MyCourses SSO - External Resources TechNet-Students TechNet Employees