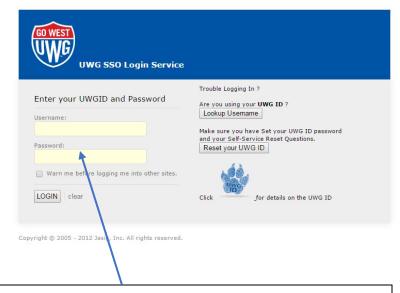

AQ

You may need to  $\it Enable \, \it Popups \, from \, myuwg.westga.edu$ 

## **ITS Messages**

myUWG gets a facelift!

myUWG has a new look, to be in compliance with new UCM standards. if you encounter any behavior problems, please send them to the ServiceDesk

Important Wireless Connection Instructions

ITS has posted instructions for the most common iPhone and Android devices or Click on "Instructions on Updating your UWG Wireless Certificate"

If you have any questions or concerns please contact servicedesk@

Go West! Go Wolves!

Click on the Banweb Tab



Click on Student Services & Financial Aid link.



Click on Registration & Fee Payment



Click on Pay Student Account Charges Link.

ently logged in.

Banweb MyCourses SSO - External Resources TechNet-Students TechNet Employees



Log in and follow the TouchNet PayPath prompts.